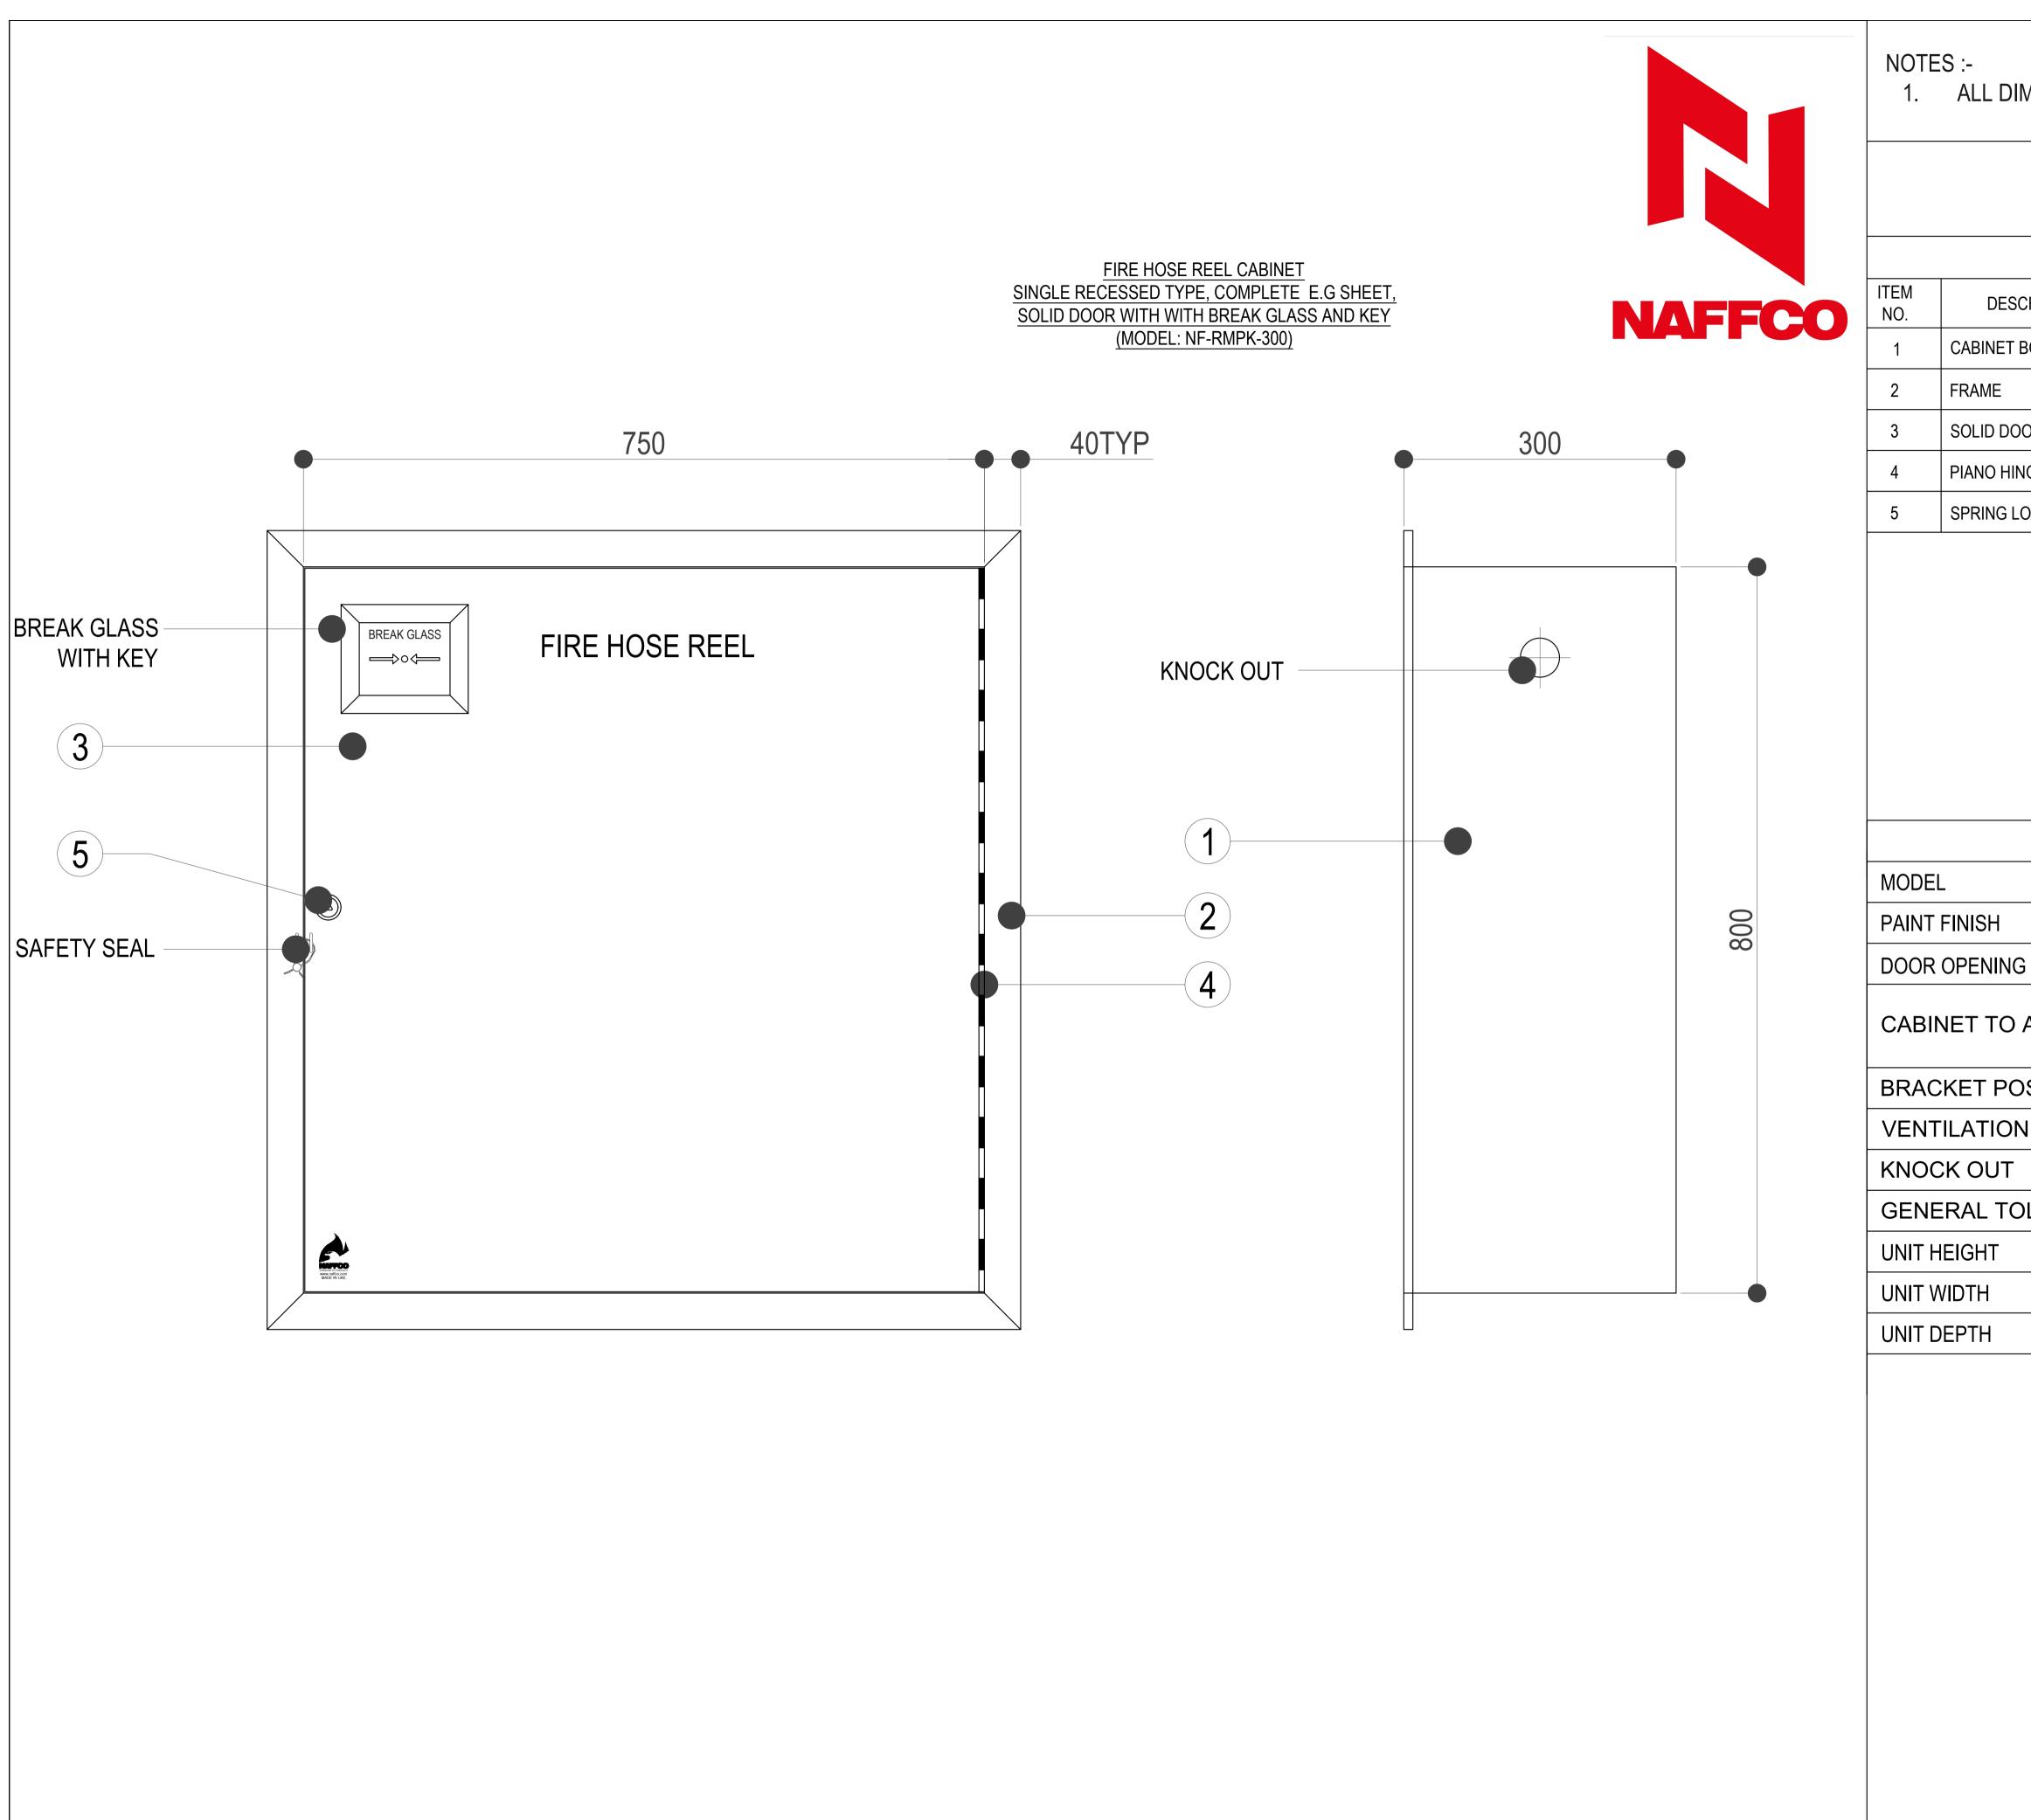

## ALL DIMENSIONS ARE IN mm. UNLESS OTHERWISE SPECIFIED

| BILL OF MATERIALS |                                         |      |
|-------------------|-----------------------------------------|------|
| SCRIPTION         | MATERIAL                                | QTY. |
| F BODY (BACK BOX) | 1.2mm ELECTRO GALVANISED<br>STEEL SHEET | 1    |
|                   | 1.2mm ELECTRO GALVANISED<br>STEEL SHEET | 1    |
| OOR               | 1.2mm ELECTRO GALVANISED<br>STEEL SHEET | 1    |
| INGES             | STAINLESS STEEL                         | 1    |
| LOCK WITH KEY     | ALLOY STEEL                             | 1    |
|                   |                                         |      |

| SPECIFICATIONS |                                                                             |
|----------------|-----------------------------------------------------------------------------|
|                | NF RMPK 300                                                                 |
|                | AS PER REQUIREMENT                                                          |
| G              | RIGHT OR LEFT                                                               |
| ACCOMMODATE    | 1"x30Mtr. OR 3/4"x30Mtr.<br>CABINET MOUNTED /WALL<br>MOUNTED FIRE HOSE REEL |
| OSITION        | RIGHT OR LEFT                                                               |
| N              | BOTH SIDE OF CABINET.                                                       |
|                | AS PER INLET LINE                                                           |
| OLERANCE       | ±5MM                                                                        |
|                | 800MM                                                                       |
|                | 750MM                                                                       |
|                | 300MM                                                                       |
|                |                                                                             |